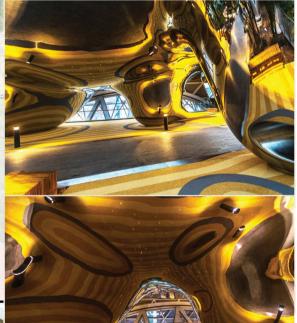

The playscapes is dancing along with lush greenery from over the world. The reflection of high polished exterior allows it to reflect and camouflage with the surrounding. The stainless steel, acting like a mirror, borrows the qualities of motion and time from its surroundings. The shape of the plays sculpture has a liquid mercury quality like a mirage, directing all focus on the reflections.

To make Discovery Slides a truly iconic playground, glass were used on the balustrade to create a seamless barrier on the viewing floor, tube slide covers and on the cone decks. Fiber optic lights were integrated in the rubberized floor as well as inside the cones and designed to shine like diamonds. Air conditioning was integrated in the sculpture viewing deck to provide a comfortable temperature when children are playing on the slides. To achieve the smooth mirror finish of the sculpture, plates of stainless steel was welded, hammered and polished to achieve a blemish free appearance. The bright yellow colour rubber flooring was also specially selected to provide a strong contrast akin to shiny jewelry.