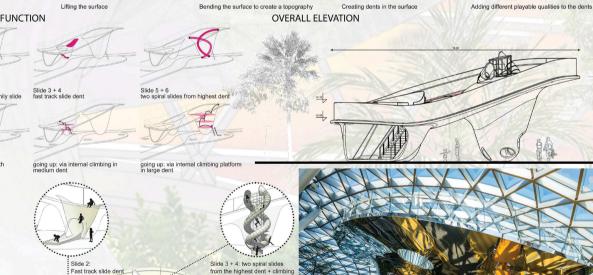

Transparent netting Non-skid walking surface Glass window

---- Fast track slide dent ·····Main entrance stairs Slide strip

Main lookout platform

embedded spiral tube slid

+6.50m Large dent with two

structure

Playing & lookout platform Entrance to climbing structure

Starting from a flat surface

INTRODUCE PLAY FUNCTION

Slide 1 + 2: a slide with 2 slides strips family slide