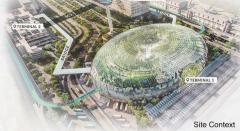

## **Discovery** Slides di Jewel Changi Airpori

The Discovery Slides attraction is located at Canopy Park south of the main entrance, located at the topmost floor of the complex, in a way a attracting crowd to walk around lewels. This attraction has a mirror finish that takes its inspiration from the Cloud Gate sculpture in Chicago. The Discovery Slides is envisioned as a playscape that reflects the shape and qualities of Jewels, juxtapose with gigantic architecture. A playground inside a stainless steel sculpture, where 4 unique slides and net integrates as one to create a one-of-a-kind play experience. In this way the slide park could be a double contribution; a gem balancing on the fifth ring of Jewel with a slide attraction hidden insid