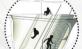

Transparent netting Non-skid walking surface Glass window

---- Fast track slide dent ·····Main entrance stairs Slide strip

Main lookout platform

embedded spiral tube slid

+6.50m Large dent with two

structure

Playing & lookout platform Entrance to climbing structure

Starting from a flat surface

INTRODUCE PLAY FUNCTION

Slide 1 + 2: a slide with 2 slides strips family slide