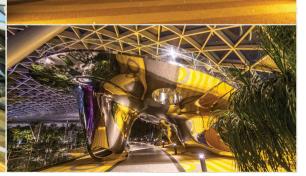

## **Discovery** Slides di Jewel Changi Airpori

The Discovery Slides attraction is located at Canopy Park south of the main entrance, located at the topmost floor of the complex, in a way a attracting crowd to walk around lewels. This attraction has a mirror finish that takes its inspiration from the Cloud Gate sculpture in Chicago. The Discovery Slides is envisioned as a playscape that reflects the shape and qualities of Jewels, juxtapose with gigantic architecture. A playground inside a stainless steel sculpture, where 4 unique slides and net integrates as one to create a one-of-a-kind play experience. In this way the slide park could be a double contribution; a gem balancing on the fifth ring of Jewel with a slide attraction hidden insid

The playscapes is dancing along with lush greenery from over the world. The reflection of high polished exterior allows it to reflect and camouflage with the surrounding. The stainless steel, acting like a mirror, borrows the qualities of motion and time from its surroundings. The shape of the plays sculpture has a liquid mercury quality like a mirage, directing all focus on the reflections.

To make Discovery Slides a truly iconic playground, glass were used on the balustrade to create a seamless barrier on the viewing floor, tube slide covers and on the cone decks. Fiber optic lights were integrated in the rubberized floor as well as inside the cones and designed to shine like diamonds. Air conditioning was integrated in the sculpture viewing deck to provide a comfortable temperature when children are playing on the slides. To achieve the smooth mirror finish of the sculpture, plates of stainless steel was welded, hammered and polished to achieve a blemish free appearance. The bright yellow colour rubber flooring was also specially selected to provide a strong contrast akin to shiny jewelry.