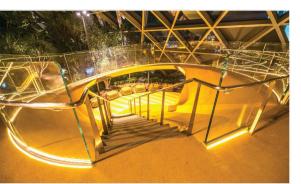

To make Discovery Slides a truly iconic playground, glass were used on the balustrade to create a seamless barrier on the viewing floor, tube slide covers and on the cone decks. Fiber optic lights were integrated in the rubberized floor as well as inside the cones and designed to shine like diamonds. Air conditioning was integrated in the sculpture viewing deck to provide a comfortable temperature when children are playing on the slides. To achieve the smooth mirror finish of the sculpture, plates of stainless steel was welded, hammered and polished to achieve a blemish free appearance. The bright yellow colour rubber flooring was also specially selected to provide a strong contrast akin to shiny jewelry.